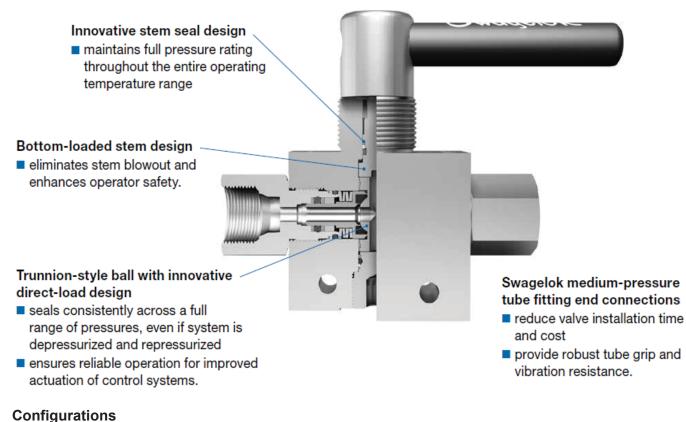

# Product Illustration

# **Directional handle**

Canadian Registration Number Category C: Swagelok FKB Series Ball Valves Date: January 7, 2022 Page 2 of 2

Valves are available in 2-way and 3-way pattern, and either manually or pneumatically actuated.

2-Way (On-Off) Valve

3-Way (Switching) Valve

Some of the product options listed below affect pressure and/or temperature ratings shown in the above Summary Table, but in all cases the ratings are less than those shown in the table. All of the following options are within the scope of this approval.